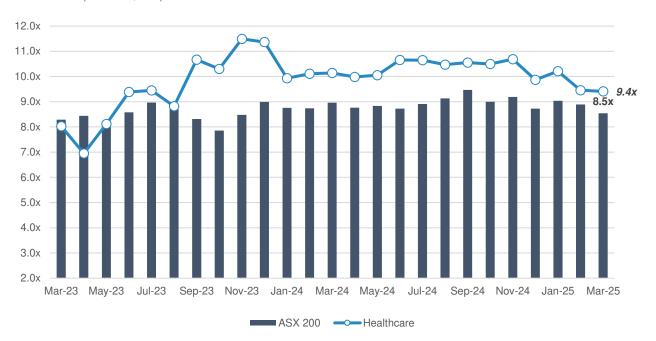

### **VALUATION MULTIPLES**

Forward EV / EBITDA Multiples (monthly to 31/03/2025) Source: FactSet Research Systems Inc.

Multiples in the Healthcare sector have decreased over the period. At the end of March, the sector traded on a forward EV / EBITDA multiple of 9.4x, compared to the ASX200 on 8.5x.